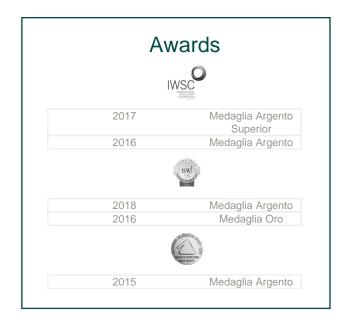

Description: MIDI Pack |3 x 20cl| Pieces: 3



### **PRODUCT**

Article Code: KS020CO07E

Article Description: Box Original 3 Grappe - Tero R18,

GG Bia, GG R18 (42% Vol. - 0.20 Lt) E

F.to/Cap: 0.20 lt Alchool: 42 % Vol. Case: Special Kit



### **GRAPPA TRENTINA**

GRAPPA TRENTINA



### **POMACE**

Selection of Trentino Pomace



### **DISTILLATION TECHNIQUE**

Traditional distillation With Bain-marie in Discontinuous Alambic



### **AGING**

**Product Depending** 



### REFINEMENT

Product depending



### **FEATURES**

**Color:** product depending **Perfume:** product depending **Taste:** product depending



### **SERVICE TEMPERATURE**

10-14° GRADI



### **COSERVATION**

Protected from light and heat sources



### **ALLERGENS**

NOTHING



### **CERTIFICATIONS**

AEO, IFS, BIO